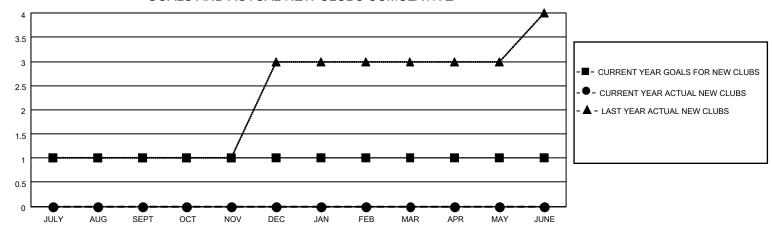

## MONTHLY MEMBERSHIP PROGRESS REPORT

LOCATION NEWFOUNDLAND-LABRADOR

District N 3

Results as of: 7/31/2021

| Clubs                 |               |           |               | Members               |                        |                         |                                                    |
|-----------------------|---------------|-----------|---------------|-----------------------|------------------------|-------------------------|----------------------------------------------------|
| RESULTS FOR 2021-2022 |               |           |               | RESULTS FOR 2021-2022 |                        |                         |                                                    |
| QUARTER               | NEW CLUB GOAL | NEW CLUBS | DROPPED CLUBS | QUARTER MEME          | BER GROWTH NET<br>GOAL | MEMBER GROWTH<br>ACTUAL | DROPPED<br>MEMBERS ACTUAL<br>(including transfers) |
| JULY/AUG/SEPT         | 1             | 0         | 0             | JULY/AUG/SEPT         | 0                      | 2                       | 4                                                  |
| OCT/NOV/DEC           | 0             | 0         | 0             | OCT/NOV/DEC           | 10                     | 0                       | 0                                                  |
| JAN/FEB/MAR           | 0             | 0         | 0             | JAN/FEB/MAR           | 0                      | 0                       | 0                                                  |
| APR/MAY/JUNE          | 0             | 0         | 0             | APR/MAY/JUNE          | 10                     | 0                       | 0                                                  |

## GOALS AND ACTUAL NEW CLUBS CUMULATIVE

GOALS AND ACTUAL MEMBERS CUMULATIVE

■- MEMBER GROWTH NET GOAL

● - MEMBER GROWTH ACTUAL

- ▲ - LAST YEAR MEMBERSHIP ACTUAL

| DROPPED CLUBS: 0 |   |
|------------------|---|
| DROPPED MEMBERS  |   |
| DECEASED         | 0 |
| CLUB CANCELLED   | 0 |
| OTHER            | 4 |
| TOTAL            | 4 |